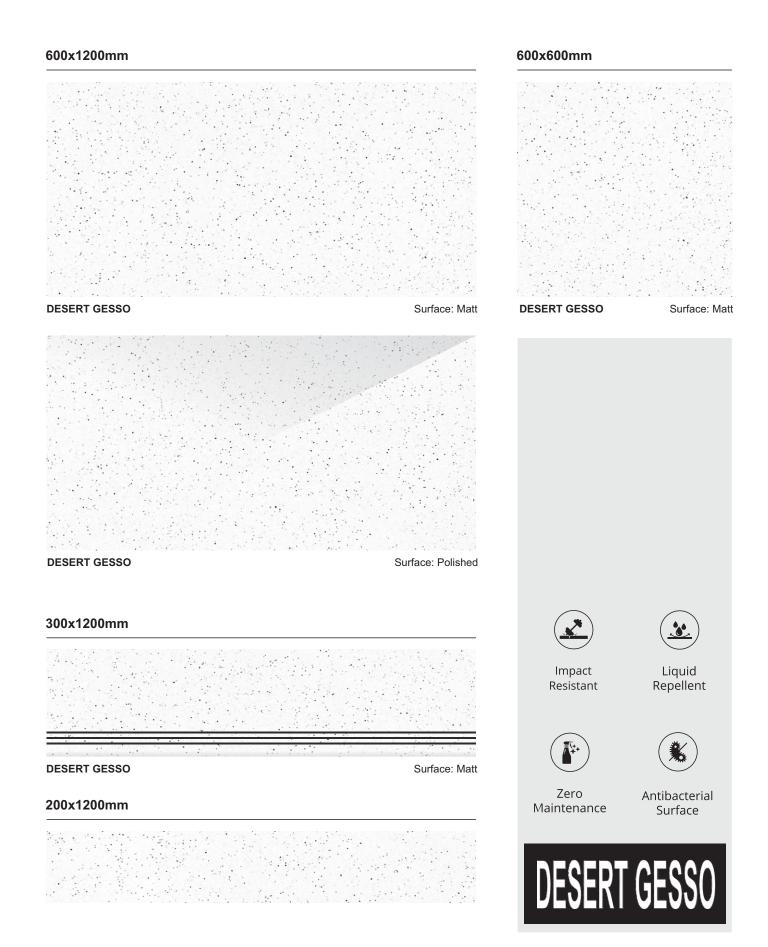

Maintenance



Antibacterial Surface

DESERT KOTA



**DESERT SABBIA** Surface: Matt



**DESERT SABBIA** Surface: Polished

#### 300x1200mm



DESERT SABBIA Surface: Matt

#### 200x1200mm





Impact Resistant



Liquid Repellent



Zero Maintenance



Antibacterial Surface



# 600x1200mm 600x600mm **DESERT TOBACCO** Surface: Matt **DESERT TOBACCO** Surface: Matt **DESERT TOBACCO** Surface: Polished 300x1200mm Liquid Repellent Impact Resistant **DESERT TOBACCO** Surface: Matt Zero Antibacterial 200x1200mm Maintenance Surface DESERT TOBACCO

# 600x1200mm 600x600mm **DESERT COAL DESERT COAL** Surface: Matt Surface: Matt **DESERT COAL** Surface: Polished 300x1200mm Liquid Repellent Impact Resistant **DESERT COAL** Surface: Matt Zero Antibacterial 200x1200mm Maintenance Surface DESERT COAL





DESERT CHOCO Surface: Matt



**DESERT CHOCO** Surface: Polished

#### 300x1200mm



DESERT CHOCO Surface: Matt

#### 200x1200mm





Impact Resistant



Liquid Repellent



Zero Maintenance



Antibacterial Surface

DESERT CHOCO